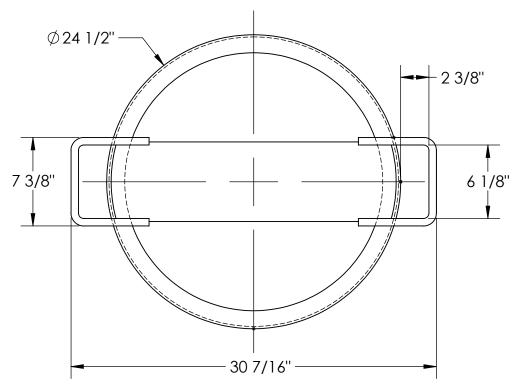

## STANDARD FEATURES

MODEL NUMBER: DTD-24-2P OVERALL WIDTH: 30 7/16" **OVEALL HEIGHT: 2 1/8"** 

DIAMETER: **Ø** 24 1/2"

TOUGH BAKED IN POWDER COATED YELLOW FINISH

SPECIAL FEATURES

**NONE** 

APPROX WEIGHT: 22.28 lbs.

\*\*\* ANY ADDITIONS, DELETIONS, OR OMISSIONS MUST BE CORRECTED ON THIS DRAWING AS THIS DRAWING WILL BE CONSIDERED ALL INCLUSIVE \*\*\* ALL GRAPHICS PROVIDED ARE FOR REFERENCE ONLY. IF CERTAIN DIMENSIONS ARE CRITICAL PLEASE VERIFY THOSE DIMENSIONS WITH YOUR SALESPERSON.

## DIMENSION TOLERANCE + 1/4"

| /L ± 1/4                                  |
|-------------------------------------------|
| TAS<br>ON<br>TY TO<br>TATE<br>S.<br>IABLE |
| <del> </del>                              |
| <br>L DRAWING                             |
| L DI VIVIIVO                              |
|                                           |